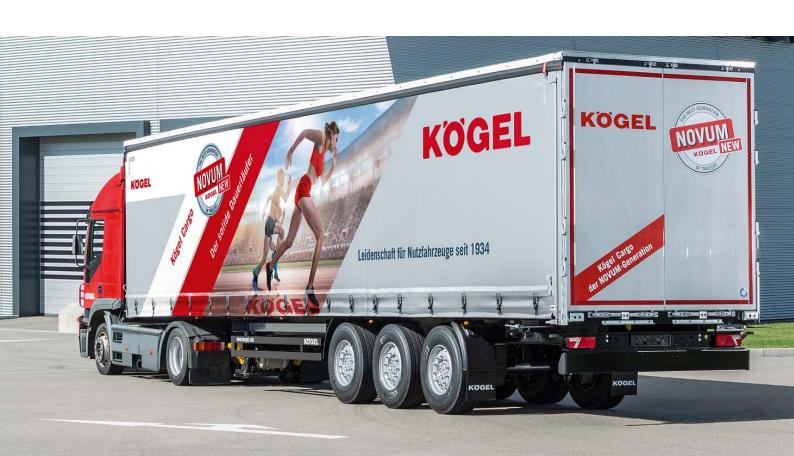

## **NOVUM GENERATION**

Kögel has created a modern, future-proof platform for the international transport of goods with the new NOVUM Generation of trailers!

- ✓ Strong engineering art for maximum stability
- ✓ Quite simply more payload
- ✓ Simple load-securing in a trice

**NOVUM** – **Profitability taken one step further!** 

#### **Diversity**

Many variants of the Kögel platform trailers Cargo, Mega and Light<sup>plus</sup> of the NOVUM Generation are already available.