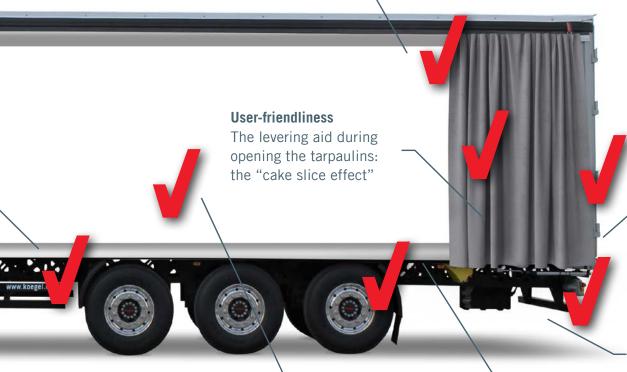

## YOUR BENEFITS AT A GLANCE

#### **Reinforced body**

The new air and light panel on the front wall transmits the force that the body is exposed to when driving along directly into the frame via the side member. This provides support for the front wall to the front and extends the service life of the body.

### **Identical slat length**

The stake fields having the same size ensures flexible deployment of the lattices.

## New external frame

Improved access provided by the Vario-Fix steel perforated external frame being relocated to the inside and simple load-securing as a result of an optimised lashing angle.

#### Safe loading process

Complete mounting surface for safe and simple loading and unloading from the side. Individual adaption of the slat mounts is possible at any time.

#### Frame

Sturdy, twist-resistant welded ladder-type frame with full-width cross beam for high payloads and concentrated load.

#### **Door locks**

Rapid and simple opening with one hand is possible.

## Durability

A new connection plate on the rear, 40 mm slimmer and stronger, ensures even more stability.

### Simple handling

T-shaped lashing brackets simplify the handling. Increased tensile force of 2,500 kilograms.