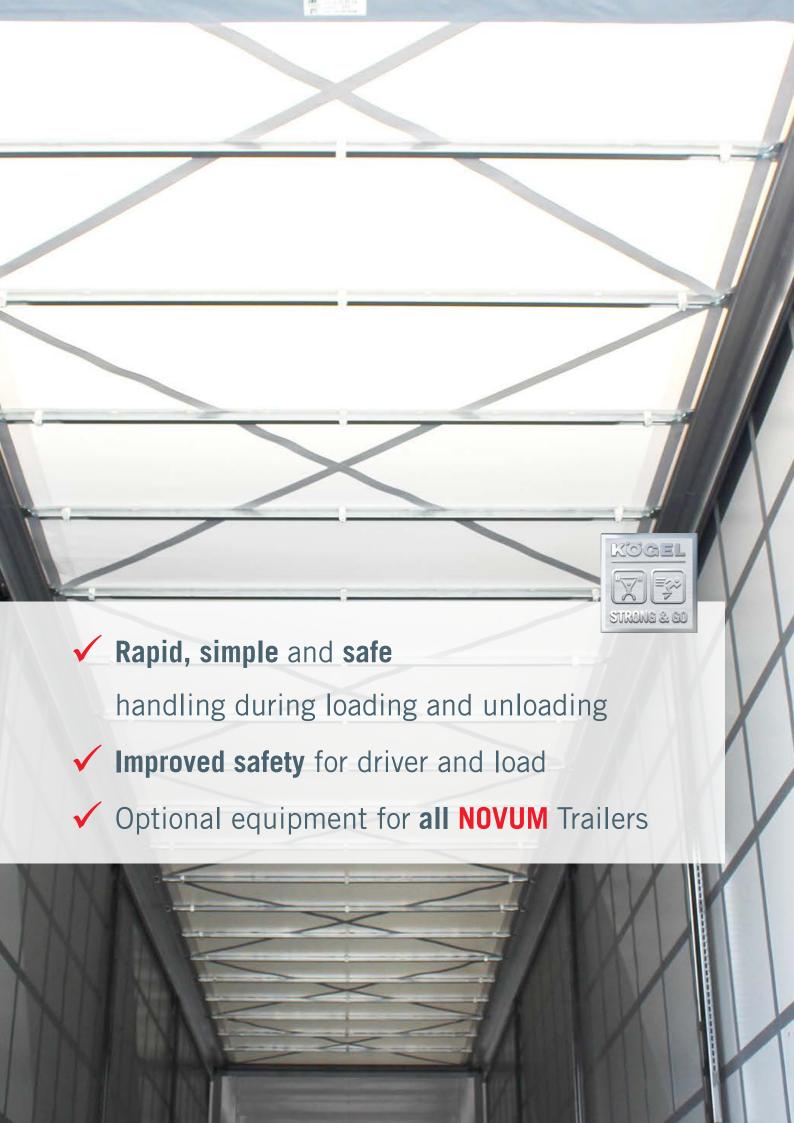

### Strong & Go body

Optional equipment.
Reinforced roof and side tarpaulins.
Load-securing with beverages with a single row of slats, Daimler Directive 9.5 without slats is possible.
See page 7.

### What is the Kögel Strong & Go body?

The new Kögel Strong & Go body consists of the innovative body of the NOVUM Generation in combination with a **Kögel integral roof tarpaulin and a side tarpaulin with strap stiffeners**, which comply with Daimler Directive 9.5.

#### What benefits does the Kögel Strong & Go body offer?

Thanks to this solution, lattices are no longer required to comply with the Daimler Directive 9.5 for the transport of pallet cages and strapped loads. For certified beverage transport, only one row of lattices at the height of the first beverage crate stipulated by VDI 2700 Sheet 12 is required for single-level and double-level beverage crates on standard pallets with the Strong & Go body, instead of three or four rows with the normal body.

This means that Kögel not only complies with the requirements of the sector for shorter loading times, but that they also grant the drivers **faster**, **simpler and safer handling during loading and unloading**.

In addition, safety is improved for the driver and the load, since falling slats and damage to the goods from the slats is excluded.